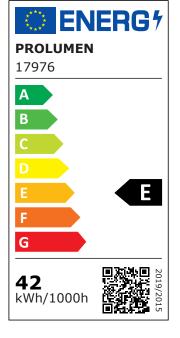

4000lumens Luminous flux Luminaire's efficiency Im79 95lm/W Warranty 5 years Source of light CITIZEN LED Power supply OSRAM Brand **PROLUMEN** Supply voltage 230V Power factor 0.90

Output 42W 15° Lens angle Cri 90 Sdcm - macadam ellipses 3 IP20 Protection class Lifespan 50000h Height 185.0mm Diameter 95.0mm Weight 1290g In box 12pcs Casing colour black Casing material aluminum Work environment indoor use

Certificates CE Eprel 2247794

Energy class

Operation temperature

-20 ~ 40°C