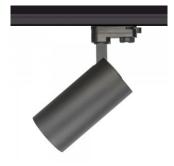

## LED track light PROLUMEN Durham black 230V 42W 4000lm 15° IP20 930 Product code 17976

Elegant LED track light. All Durham model LED chips have high-quality color rendering (CRI90), ensuring the light beam does not distort the true colors.

4000lumens Luminous flux Luminaire's efficiency Im79 95lm/W Warranty 5 years Source of light CITIZEN LED Power supply OSRAM Brand **PROLUMEN** Supply voltage 230V Power factor 0.90

Output 42W 15° Lens angle Cri 90 Sdcm - macadam ellipses 3 IP20 Protection class Lifespan 50000h Height 185.0mm Diameter 95.0mm Weight 1290g In box 12pcs Casing colour black Casing material aluminum Work environment indoor use