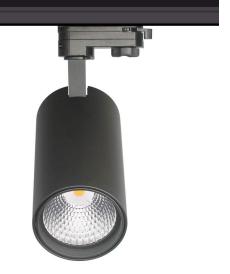

## LED track light PROLUMEN Durham black 230V 42W 4000lm 15° IP20 930 Product code 17976

Elegant LED track light. All Durham model LED chips have high-quality color rendering (CRI90), ensuring the light beam does not distort the true colors.

4000lumens Luminous flux Luminaire's efficiency Im79 95lm/W Warranty 5 years Source of light CITIZEN LED Power supply OSRAM Brand **PROLUMEN** Supply voltage 230V Power factor 0.90

Output 42W 15° Lens angle Cri 90 Sdcm - macadam ellipses 3 IP20 Protection class Lifespan 50000h Height 185.0mm Diameter 95.0mm Weight 1290g In box 12pcs Casing colour black Casing material aluminum Work environment indoor use