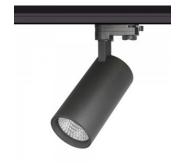

## LED track light PROLUMEN Durham black 230V 42W 4000lm 15° IP20 930 Product code 17976

Elegant LED track light. All Durham model LED chips have high-quality color rendering (CRI90), ensuring the light beam does not distort the true colors.

4000lumens Luminous flux Luminaire's efficiency Im79 95lm/W Warranty 5 years Source of light CITIZEN LED Power supply OSRAM Brand **PROLUMEN** Supply voltage 230V Power factor 0.90

Output 42W 15° Lens angle Cri 90 Sdcm - macadam ellipses 3 IP20 Protection class Lifespan 50000h Height 185.0mm Diameter 95.0mm Weight 1290g In box 12pcs Casing colour black Casing material aluminum Work environment indoor use