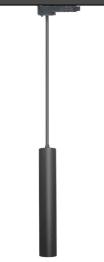

## LED track light PROLUMEN BOLTON black 230V 10W 1000lm 38° IP20 DALI 930

Product code 18000

Stylish black LED pendant light. Suitable for indoor use. Cable length is 1m (dimensions shown in the picture). Its minimalist design blends perfectly into various interiors, whether at home, in the office, or in a business environment.