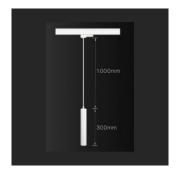

## LED track light PROLUMEN BOLTON black 230V 10W 1000lm 38° IP20 DALI 930

Product code 18000

Stylish black LED pendant light. Suitable for indoor use. Cable length is 1m (dimensions shown in the picture). Its minimalist design blends perfectly into various interiors, whether at home, in the office, or in a business environment.