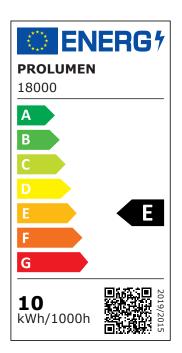

| Correlated colour temperature | warm white 3000K |
|-------------------------------|------------------|
| •                             |                  |
| Luminous flux                 | 1000lumens       |
| Luminaire's efficiency lm79   | 100lm/W          |
| Warranty                      | 5 years          |
| Brand                         | PROLUMEN         |
| Supply voltage                | 230V             |
| Power factor                  | 0.90             |
| Dimmable                      | DALI             |
| Output                        | 10W              |
| Lens angle                    | 38°              |
| Cri                           | 90               |
| Sdcm - macadam ellipses       | 3                |
| Protection class              | IP20             |
| Height                        | 300.0mm          |
| Diameter                      | 52.0mm           |
| In package                    | 1pc              |
| In box                        | 20pcs            |
| Casing colour                 | black            |
| Casing material               | aluminum         |
| Certificates                  | CE               |
| Eprel                         | <u>2247365</u>   |
| Energy class                  | EG               |