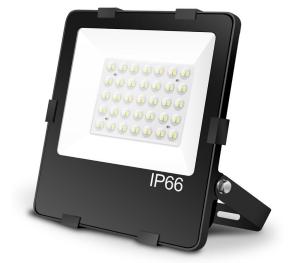

## LED floodlight PROLUMEN Recon black 230V 30W 4000lm 120° IP66 727 Product code 18004

A reliable <u>LED floodlight</u> for illuminating areas and parking lots.

The floodlight's protection class is IP66 and IK08, which means the light fixture withstands outdoor conditions excellently.

Correlated colour temperature warm white 2700K

Luminous flux 4000lumens
Luminaire's efficiency lm79 133lm/W
Warranty 5 years
Source of light PHILIPS LED
Power supply TUREFUL
Brand PROLUMEN

Supply voltage 230V Power factor 0.90 Output 30W Maximum output 30W Lens angle 120° Cri 70 Sdcm - macadam ellipses 6 Protection class IP66 Lifespan 35000h

Llmf tm21 L80B10 @25°C 50.000h

Length 232.0mm Width 204.0mm Height 53.0mm In package 1pc In box 5pcs Casing colour black Casing material aluminum Polishing matt

No. of switches 30000times

Impact resistance IK08