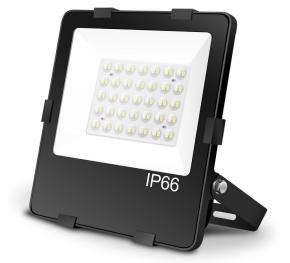

## LED floodlight PROLUMEN Recon black 230V 50W 6500lm 120° IP66 727 Product code 18005

A reliable <u>LED floodlight</u> for illuminating areas and parking lots.

The floodlight's protection class is IP66 and IK08, which means the light fixture withstands outdoor conditions excellently.

Correlated colour temperature warm white 2700K

Luminous flux 6500lumens Luminaire's efficiency Im79 130lm/W Warranty 5 years Source of light **PHILIPS LED** Power supply **DONE Brand PROLUMEN** Supply voltage 230V Power factor 0.90 Output 50W Maximum output 50W Lens angle 120° Cri 70

Llmf tm21 L80B10 @25°C 50.000h

6

IP66

35000h

Length 280.0mm Width 245.0mm Height 53.0mm In package 1pc In box 5pcs Casing colour black Casing material aluminum Polishing matt

Sdcm - macadam ellipses

Protection class

Lifespan

No. of switches 30000times

Impact resistance IK08

Work environment indoor / outdoor use
Operation temperature -25°C - +45°C
Certificates CE, RoHS
Eprel 2247348

**Energy class** 