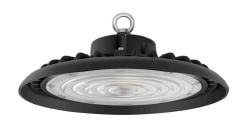

## LED industrial light PROLUMEN UFO Crossover black 230V 150W 22500lm 90° IP65 DALI 840

Product code 18006

LED industrial luminaire.

The luminaire's IP65 protection class means that the luminaire is protected against both fine dust and water jets.

The luminaire has a light temperature of 4000K, providing daylight-like illumination - the most suitable for work environments.

With proper use, the luminaire is energy-efficient, environmentally friendly, and has a very long lifespan (50,000 hours).

Warranty

Source of light

Power supply

Brand

PROLUMEN

Supply voltage 230V Power factor 0.95 Dimmable DALI Output 150W Maximum output 150W Lens angle 90° Cri 80 Sdcm - macadam ellipses 6 Protection class IP65 Lifespan 50000h

Llmf tm21 L90B10 @25°C 50.000h

Height 174.0mm Diameter 290.0mm In package 1pc Casing colour black Casing material aluminum Polishing matt Impact resistance IK08 Work environment indoor use -40 - +60°C

Operation temperature -40 - +60°
Certificates CE, RoHS
Eprel 2247360