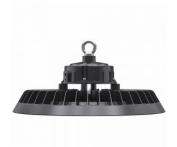

## LED industrial light PROLUMEN UFO Crossover black 230V 150W 22500lm 90° IP65 DALI 840

Product code 18006

LED industrial luminaire.

The luminaire's IP65 protection class means that the luminaire is protected against both fine dust and water jets.

The luminaire has a light temperature of 4000K, providing daylight-like illumination - the most suitable for work environments.

With proper use, the luminaire is energy-efficient, environmentally friendly, and has a very long lifespan (50,000 hours).

Warranty

Source of light

Power supply

Brand

PROLUMEN

Supply voltage 230V Power factor 0.95 Dimmable DALI Output 150W Maximum output 150W Lens angle 90° Cri 80 Sdcm - macadam ellipses 6 Protection class IP65 Lifespan 50000h

Llmf tm21 L90B10 @25°C 50.000h

Height 174.0mm Diameter 290.0mm In package 1pc Casing colour black Casing material aluminum Polishing matt Impact resistance IK08 Work environment indoor use -40 - +60°C

Operation temperature -40 - +60°
Certificates CE, RoHS
Eprel 2247360