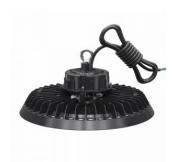

## LED industrial light PROLUMEN UFO Crossover black 230V 150W 22500lm 90° IP65 DALI 840

Product code 18006

LED industrial luminaire.

The luminaire's IP65 protection class means that the luminaire is protected against both fine dust and water jets.

The luminaire has a light temperature of 4000K, providing daylight-like illumination - the most suitable for work environments.

With proper use, the luminaire is energy-efficient, environmentally friendly, and has a very long lifespan (50,000 hours).

Warranty

Source of light

Power supply

Brand

PROLUMEN

Supply voltage 230V Power factor 0.95 Dimmable DALI Output 150W Maximum output 150W Lens angle 90° Cri 80 Sdcm - macadam ellipses 6 Protection class IP65 Lifespan 50000h

Llmf tm21 L90B10 @25°C 50.000h

Height 174.0mm Diameter 290.0mm In package 1pc Casing colour black Casing material aluminum Polishing matt Impact resistance IK08 Work environment indoor use -40 - +60°C

Operation temperature -40 - +60°
Certificates CE, RoHS
Eprel 2247360