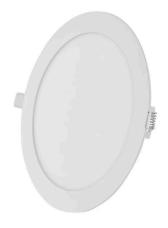

## Ceiling light EMOS NEXXO D300 white round 230V 25W 2100lm 110° IP40/20 830

Product code 18008

The EMOS NEXXO LED circular panel is a stylish and functional lighting solution that fits perfectly into various indoor spaces, including homes, offices, and public areas.

Casing material metal + plastic

Polishing matt
Shape round
Work environment indoor use
Certificates CE, RoHS

Energy class

Casing colour

white