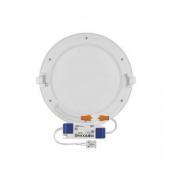

Correlated colour temperature warm white 3000K

Luminous flux 2100lumens 84lm/W Luminaire's efficiency Im79 Warranty 3 years Power supply **LIFUD Brand EMOS** Supply voltage 230V Output 25W Maximum output 25W Rated current 300mA Lens angle 110° Cri 82 Protection class IP40/20 Lifespan 30000h Height 21.0mm 300.0mm Diameter Installation opening diameter 280mm In package 1pc In box 8pcs