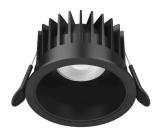

## LED downlight PROLUMEN Chelsea black round 230V 10W 860lm 60° IP54 TRIAC 930

Product code 18010

Minimalistic LED under-cabinet light suitable for damp environments or outdoor use.

The luminaire is recessed. It can be installed, for example, into the wall, ceiling, or countertop, with minimal protrusion and as inconspicuous to the eye as possible.