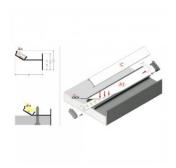

## **Aluminium profile TOPMET GLOW12 UP A1C 2m white**

Product code 18016

Aluminum profile is an excellent way to create an aesthetic and practical lighting solution for areas that would otherwise remain in shadow.

Corner-mounted aluminum profile is ideal for accent lighting in the kitchen, in kitchen cabinets or above countertops, for illuminating shelves and drawers in wardrobes, for mood lighting in the living room instead of traditional moldings, for highlighting decorative items and books on shelves, for lighting stair treads in corridors, and many other different places.