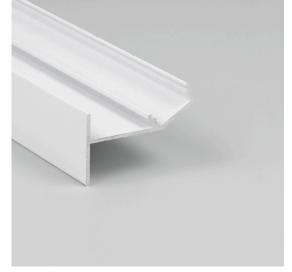

## **Aluminium profile TOPMET GLOW12 UP A1C 2m white**

Product code 18016

Aluminum profile is an excellent way to create an aesthetic and practical lighting solution for areas that would otherwise remain in shadow.

Corner-mounted aluminum profile is ideal for accent lighting in the kitchen, in kitchen cabinets or above countertops, for illuminating shelves and drawers in wardrobes, for mood lighting in the living room instead of traditional moldings, for highlighting decorative items and books on shelves, for lighting stair treads in corridors, and many other different places.