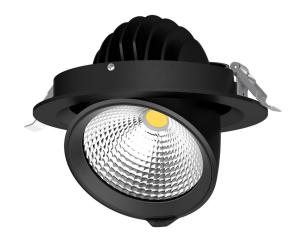

## LED downlight PROLUMEN Gimbal COB D114 black round 230V 12W 1100lm 38° IP20 TRIAC 930

Product code 18027

Improve the quality of light in your everyday life and choose a top-notch lighting solution from <u>the LED house product range!</u>

PROLUMEN

230V

0.90

TRIAC

Dimmable **TRIAC** 12W Output Maximum output 12W Lens angle 38° 90 Cri Sdcm - macadam ellipses 3 Protection class IP20 Lifespan 50000h

Llmf tm21 L80B50 @25°C 50.000h

Height 90.0mm Diameter 114.0mm Installation opening diameter 100mm In box 18pcs black Casing colour Casing material aluminum Polishing matt Shape round Work environment indoor use Operation temperature -20 ~ 40°C