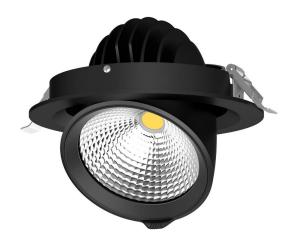

## LED downlight PROLUMEN Gimbal COB D138 black round 230V 20W 2000lm 38° IP20 TRIAC 930

Product code 18028

Improve the quality of light in your everyday life and choose a top-notch lighting solution from <u>the LED</u> <u>house product range</u>!

Correlated colour temperature warm white 3000K

| concluted colour temperature  |                      |
|-------------------------------|----------------------|
| Luminous flux                 | 2000lumens           |
| Luminaire's efficiency Im79   | 100lm/W              |
| Warranty                      | 5 years              |
| Source of light               | CITIZEN LED          |
| Brand                         | PROLUMEN             |
| Supply voltage                | 230V                 |
| Power factor                  | 0.90                 |
| Dimmable                      | TRIAC                |
| Output                        | 20W                  |
| Maximum output                | 20W                  |
| Lens angle                    | 38°                  |
| Cri                           | 90                   |
| Sdcm - macadam ellipses       | 3                    |
| Protection class              | IP20                 |
| Lifespan                      | 50000h               |
| Llmf tm21                     | L80B50 @25°C 50.000h |
| Height                        | 120.0mm              |
| Diameter                      | 138.0mm              |
| Installation opening diameter | 130mm                |
| In box                        | 18pcs                |
| Casing colour                 | black                |
| Casing material               | aluminum             |
| Polishing                     | matt                 |
| Shape                         | round                |
| Work environment              | indoor use           |
| Operation temperature         | -20 ~ 40°C           |
| Certificates                  | CE                   |
| Eprel                         | 2266425              |
| Energy class                  | E A<br>G             |