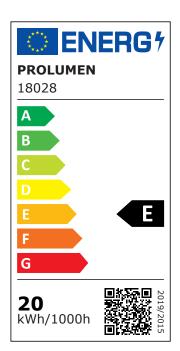

Correlated colour temperature warm white 3000K

| concluted colour temperature  |                      |
|-------------------------------|----------------------|
| Luminous flux                 | 2000lumens           |
| Luminaire's efficiency Im79   | 100lm/W              |
| Warranty                      | 5 years              |
| Source of light               | CITIZEN LED          |
| Brand                         | PROLUMEN             |
| Supply voltage                | 230V                 |
| Power factor                  | 0.90                 |
| Dimmable                      | TRIAC                |
| Output                        | 20W                  |
| Maximum output                | 20W                  |
| Lens angle                    | 38°                  |
| Cri                           | 90                   |
| Sdcm - macadam ellipses       | 3                    |
| Protection class              | IP20                 |
| Lifespan                      | 50000h               |
| Llmf tm21                     | L80B50 @25°C 50.000h |
| Height                        | 120.0mm              |
| Diameter                      | 138.0mm              |
| Installation opening diameter | 130mm                |
| In box                        | 18pcs                |
| Casing colour                 | black                |
| Casing material               | aluminum             |
| Polishing                     | matt                 |
| Shape                         | round                |
| Work environment              | indoor use           |
| Operation temperature         | -20 ~ 40°C           |
| Certificates                  | CE                   |
| Eprel                         | 2266425              |
| Energy class                  | E A<br>G             |