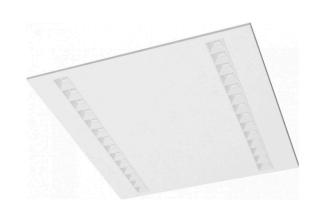

## LED module luminaire Eridanus R LED 600x600 LED2x2450 white 230V 30.8W 4867lm 77° IP40/20 840

Product code 18030

Budget friendly modular luminaire, ideal for spaces such as offices and corridors.

The ceiling panel luminaire stands out due to its low UGR value, long lifespan, and adaptable installation and maintenance methods.

The driver of this luminaire is external - this feature simplifies installation and maintenance by allowing easier access.

The luminaire is designed to be as eye-friendly as possible. In addition to a high UGR value, the Backlit panel is flicker-free. The high lumen output ensures that surfaces are covered with quality and sufficient light.

100000h Lifespan Length 595.0mm Width 595.0mm Height 31.0mm Weight 2700g In package 1pc Casing colour white Casing material aluminum

Work environment indoor use
Operation temperature ta 0...+35°C
Certificates CE, UKCA, RoHS