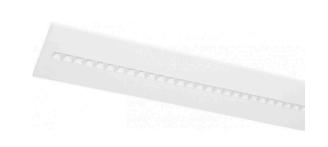

## LED module luminaire Eridanus R 1195x295 LED1x4900 white 230V 30.8W 4867lm 77° IP40/20 840

Product code 18032

Budget friendly modular luminaire, ideal for spaces such as offices and corridors.

The ceiling panel luminaire stands out due to its low UGR value, long lifespan, and adaptable installation and maintenance methods.

The driver of this luminaire is external - this feature simplifies installation and maintenance by allowing easier access.

The luminaire is designed to be as eye-friendly as possible. In addition to a high UGR value, the Backlit panel is flicker-free. The high lumen output ensures that surfaces are covered with quality and sufficient light.