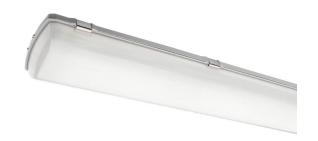

## LED industrial light Northcliffe Barat LED2x4700 C117 T840 PC/PC OP IC Ex 230V 81W 9421Im IP66 840

Product code 18035

High-quality LED ceiling light!

4000K LED lights provide clear and sharp light, perfect for illuminating shops and other commercial spaces.

IP66 protection class ensures strong waterproofing for the light, allowing it to be used outdoors, even under direct water pressure.

If the light malfunctions within 3 years, it will be replaced with a new one.