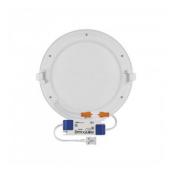

## LED panel EMOS NEXXO D170 white round 230V 12.5W 1000lm 110° IP40/20 830

Product code 18037

The EMOS NEXXO LED circular panel is a stylish and functional lighting solution that fits perfectly into various indoor spaces, including homes, offices, and public areas.

Correlated colour temperature warm white 3000K

Luminous flux 1000lumens Luminaire's efficiency Im79 80lm/W Warranty 3 years Power supply **LIFUD Brand EMOS** Supply voltage 230V Power factor 0.50 Output 12.5W Maximum output 12.5W Lens angle 110° Cri 82 Protection class IP40/20 30000h Lifespan Height 21.0mm Diameter 170.0mm Installation opening diameter 155mm Weight 450g Package weight 500g In package 1pc In box 8pcs Casing colour white Casing material aluminum Polishing matt Shape round CE Certificates