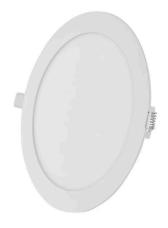

## LED panel EMOS NEXXO D170 white round 230V 12.5W 1000lm 110° IP40/20 830

Product code 18037

The EMOS NEXXO LED circular panel is a stylish and functional lighting solution that fits perfectly into various indoor spaces, including homes, offices, and public areas.

Correlated colour temperature warm white 3000K

Luminous flux 1000lumens Luminaire's efficiency Im79 80lm/W Warranty 3 years Power supply **LIFUD Brand EMOS** Supply voltage 230V Power factor 0.50 Output 12.5W Maximum output 12.5W Lens angle 110° Cri 82 Protection class IP40/20 30000h Lifespan Height 21.0mm Diameter 170.0mm Installation opening diameter 155mm Weight 450g Package weight 500g In package 1pc In box 8pcs Casing colour white Casing material aluminum Polishing matt Shape round CE Certificates