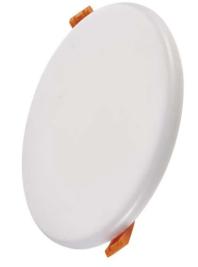

## LED panel EMOS VIXXO D155 white round 230V 13,5W 1250lm 120° IP65 840

Product code 18038

The EMOS VIXXO LED circular panel is a stylish and functional lighting solution that fits perfectly into various indoor spaces, including homes, offices, and public areas.