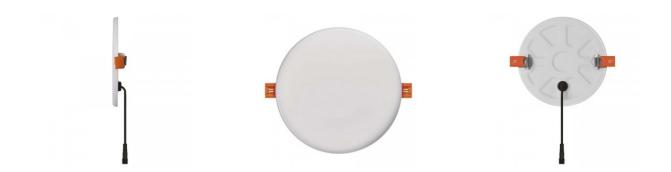

## LED panel EMOS VIXXO D155 white round 230V 13,5W 1250lm 120° IP65 840

Product code 18038

The EMOS VIXXO LED circular panel is a stylish and functional lighting solution that fits perfectly into various indoor spaces, including homes, offices, and public areas.

| Correlated colour temperature | pure white 4000K |
|-------------------------------|------------------|
| Luminous flux                 | 1250lumens       |
| Warranty                      | 3 years          |
| Brand                         | EMOS             |
| Supply voltage                | 230V             |
| Power factor                  | 0.90             |
| Output                        | 13,5W            |
| Maximum output                | 13,5W            |
| Lens angle                    | 120°             |
| Cri                           | 80               |
| Protection class              | IP65             |
| Lifespan                      | 30000h           |
| Height                        | 20.0mm           |
| Diameter                      | 155.0mm          |
| Installation opening diameter | 135mm            |
| Weight                        | 315g             |
| Package weight                | 400g             |
| In package                    | 1pc              |
| In box                        | 8pcs             |
| Casing colour                 | white            |
| Casing material               | aluminum         |
| Polishing                     | matt             |
| Shape                         | round            |
| Certificates                  | CE               |
| Energy class                  | F A G            |