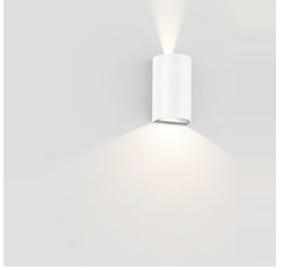

## Facade luminaire PROLUMEN WL73A 2x8W white square 230V 16W 1600lm 100° IP65 830

Product code 18047

Modern LED wall light for the facade.

With its minimalist design, it is suitable as a light fixture for many different buildings. An ideal way to keep your house looking impressive even in the dark.