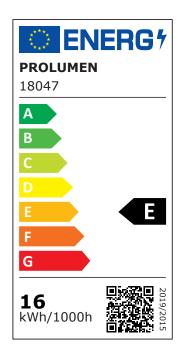

| Correlated colour temperature | warm white 3000K |
|-------------------------------|------------------|
| Luminous flux                 | 1600lumens       |
| Luminaire's efficiency Im79   | 100lm/W          |
| Warranty                      | 5 years          |
| Brand                         | PROLUMEN         |
| Supply voltage                | 230V             |
| Power factor                  | 0.90             |
| Output                        | 16W              |
| Maximum output                | 16W              |
| Lens angle                    | 100°             |
| Cri                           | 80               |
| Sdcm - macadam ellipses       | 6                |
| Protection class              | IP65             |
| Lifespan                      | 50000h           |
| Length                        | 165.0mm          |
| Width                         | 95.0mm           |
| Height                        | 67.0mm           |
| Weight                        | 760g             |
| Package weight                | 810g             |
| In package                    | 1pc              |
| In box                        | 12pcs            |
| Casing colour                 | white            |
| Casing material               | aluminum         |
| Polishing                     | matt             |
| Shape                         | square           |
| Impact resistance             | IK06             |
| Work environment              | outdoor use      |
| Operation temperature         | -20 ~ 40°C       |
| Certificates                  | CE               |
| Eprel                         | <u>2260091</u>   |
| Energy class                  | E G              |