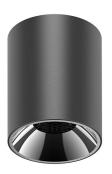

## Pendant light PROLUMEN Jesmond D91 with 1m cable black 230V 15W 1600lm 50° IP20 TRIAC 930

Product code 18049

The LED pendant light Jesmond is a stylish and functional hanging light suitable for modern interiors.

It has a modern and eye-catching appearance, made of high-quality and durable materials, ensuring a long lifespan. The pendant light comes with a 1m cable, perfect for hanging above a kitchen island or dining table.

External housings are available in black and white, with internal rims in gold and silver - explore more in the LED house product range!

Option to order with different light temperatures: Very warm white 2700K Warm white 3000K Daylight 4000K