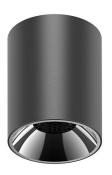

## Pendant light PROLUMEN Jesmond D91 with 1m cable black 230V 15W 1600lm 24° IP20 TRIAC 930

Product code 18050

The LED pendant light Jesmond is a stylish and functional hanging light suitable for modern interiors.

It has a modern and eye-catching appearance, made of high-quality and durable materials, ensuring a long lifespan. The pendant light comes with a 1m cable, perfect for hanging above a kitchen island or dining table.

Supply voltage 230V Power factor 0.90 Dimmable **TRIAC** Output 15W Maximum output 15W 24° Lens angle Cri 90 Sdcm - macadam ellipses 3 Protection class IP20 Lifespan 50000h Height 112.0mm Diameter 91.0mm In package 1pc In box 24pcs Casing colour black