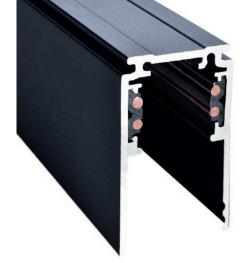

## Power track POWERGEAR deep 2m PRO-DN120-B-PT black 48V

Product code 18082

High-quality 48V power track for track light installation.

The magnetic mounting mechanism allows for quick and secure installation of the power track, avoiding complex wire connections. This ensures a safe power source, making it an ideal choice for both residential and commercial spaces where quality and reliable lighting are important.