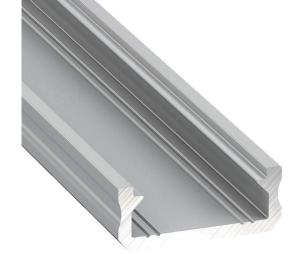

## **Aluminium profile LUMINES Type D 3m silvery**

Product code 18099

A surface-mounted aluminum profile is a practical method for installing an LED strip effectively. With an aluminum profile, there is no risk of the LED strip shifting out of place, and the profile cover maintains uniform and cozy light distribution.

The profile is durable yet lightweight, ensuring a long lifespan and stability. Installing a surface-mounted aluminum profile is very easy.

An aluminum profile is ideal for use in many different rooms. In the kitchen, a high-power LED strip with an aluminum profile works well above the work surface. In the living room, this combination can create cozy accent lighting. High IP-rated products are perfect for bathrooms, and in retail, LED strips with aluminum profiles are ideal for highlighting products!