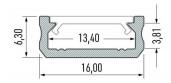

Trust your lighting project to the experienced team of LED House - let's bring your vision to life!

Brand LUMINES
Length 3000.0mm
Width 16.0mm
Height 6.3mm
Casing colour silvery
Casing material aluminum
Manufacturer's homepage lumines.uk