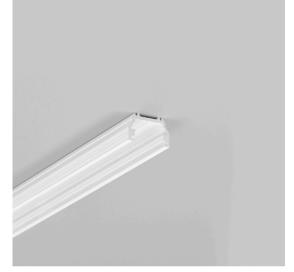

## Aluminium profile TOPMET UNI12 BCD/U 1m white

Product code 18101

A surface-mounted aluminum profile is a practical method for installing an LED strip effectively. With an aluminum profile, there is no risk of the LED strip shifting out of place, and the profile cover maintains uniform and cozy light distribution.

The profile is durable yet lightweight, ensuring a long lifespan and stability. Installing a surface-mounted aluminum profile is very easy.

An aluminum profile is ideal for use in many different rooms. In the kitchen, a high-power LED strip with an aluminum profile works well above the work surface. In the living room, this combination can create cozy accent lighting. High IP-rated products are perfect for bathrooms, and in retail, LED strips with aluminum profiles are ideal for highlighting products!