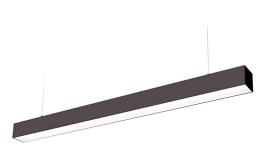

## Ceiling light Koline K2 1200 black 230V 20W 2600lm CRI80 110° IP20 3000K, 4000K, 6500K 3CCT

Product code 18117

An evenly distributed light light, which can be installed both on the ceiling and suspended from the ceiling. An ideal luminaire for above desks!

Correlated colour temperature 3CCT 3000K, 4000K, 6500K

2600lumens Luminous flux Luminaire's efficiency Im79 130lm/W Warranty 5 years 230V Supply voltage Power factor 0.90 Output 20W Maximum output 20W Lens angle 110° Cri 80 Protection class IP20 Lifespan 50000h Length 1200.0mm Width 50.0mm Height 72.8mm 1500g Weight In package 1pc In box 9pcs Casing colour black 30000times No. of switches Work environment indoor use