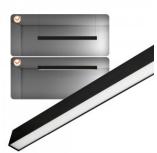

## Ceiling light Koline K2 1200 black 230V 20W 2600lm CRI80 110° IP20 3000K, 4000K, 6500K 3CCT

Product code 18117

An evenly distributed light light, which can be installed both on the ceiling and suspended from the ceiling. An ideal luminaire for above desks!