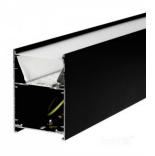

## Ceiling light Koline K2 1200 black 230V 20W 2600lm CRI80 110° IP20 3000K, 4000K, 6500K 3CCT

Product code 18117

An evenly distributed light light, which can be installed both on the ceiling and suspended from the ceiling. An ideal luminaire for above desks!