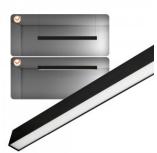

## Ceiling light Koline K2 1200 black 230V 40W 5200lm CRI80 110° IP20 3000K, 4000K, 6500K 3CCT

Product code 18119

An evenly distributed light light, which can be installed both on the ceiling and suspended from the ceiling. An ideal luminaire for above desks!

Correlated colour temperature 3CCT 3000K, 4000K, 6500K

Luminous flux 5200lumens Luminaire's efficiency Im79 130lm/W Warranty 5 years 230V Supply voltage Power factor 0.90 Output 40W Maximum output 40W Lens angle 110° Cri 80 Protection class IP20 Lifespan 50000h Length 1200.0mm Width 50.0mm Height 72.8mm 1500g Weight In package 1pc In box 9pcs Casing colour black 30000times No. of switches Work environment indoor use -20 ~45°C Operation temperature