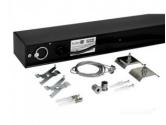

## Ceiling light Koline K2 1200 black 230V 40W 5200lm CRI80 110° IP20 3000K, 4000K, 6500K 3CCT

Product code 18119

An evenly distributed light light, which can be installed both on the ceiling and suspended from the ceiling. An ideal luminaire for above desks!

This luminaire is suitable for indoor use only, protection class IP20.

LED lights provide clear and sharp light, which is ideal for lighting shops and other commercial spaces.

Improve the quality of light in your everyday life and choose a top-notch lighting solution from the LED house product range!