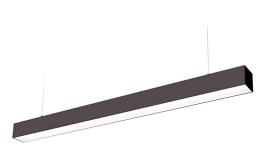

## Ceiling light Koline K2 1200 black 230V 40W 5200lm CRI80 110° IP20 3000K, 4000K, 6500K 3CCT

Product code 18119

An evenly distributed light light, which can be installed both on the ceiling and suspended from the ceiling. An ideal luminaire for above desks!

Correlated colour temperature 3CCT 3000K, 4000K, 6500K

Luminous flux 5200lumens Luminaire's efficiency Im79 130lm/W Warranty 5 years 230V Supply voltage Power factor 0.90 Output 40W Maximum output 40W Lens angle 110° Cri 80 Protection class IP20 Lifespan 50000h Length 1200.0mm Width 50.0mm Height 72.8mm 1500g Weight In package 1pc In box 9pcs Casing colour black 30000times No. of switches Work environment indoor use -20 ~45°C Operation temperature