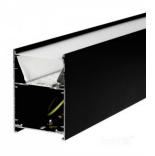

## Ceiling light Koline K2 1200 black 230V 40W 5200lm CRI80 110° IP20 3000K, 4000K, 6500K 3CCT

Product code 18119

An evenly distributed light light, which can be installed both on the ceiling and suspended from the ceiling. An ideal luminaire for above desks!

Correlated colour temperature 3CCT 3000K, 4000K, 6500K

Luminous flux 5200lumens Luminaire's efficiency Im79 130lm/W Warranty 5 years 230V Supply voltage Power factor 0.90 Output 40W Maximum output 40W Lens angle 110° Cri 80 Protection class IP20 Lifespan 50000h Length 1200.0mm Width 50.0mm Height 72.8mm 1500g Weight In package 1pc In box 9pcs Casing colour black 30000times No. of switches Work environment indoor use -20 ~45°C Operation temperature