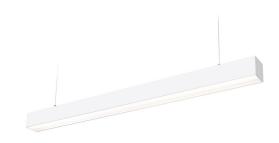

## Ceiling light Koline K2 1200 white 230V 40W 5200lm CRI80 110° IP20 3000K, 4000K, 6500K 3CCT

Product code 18120

An evenly distributed light light, which can be installed both on the ceiling and suspended from the ceiling. An ideal luminaire for above desks!

This luminaire is suitable for indoor use only, protection class IP20.

LED lights provide clear and sharp light, which is ideal for lighting shops and other commercial spaces.

Improve the quality of light in your everyday life and choose a top-notch lighting solution from <u>the LED</u> <u>house product range</u>!