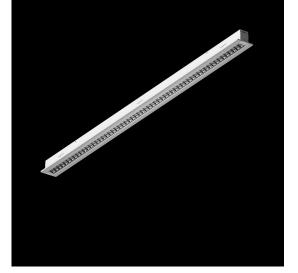

## LED luminaire PROLUMEN Zennor 1200 white 230V 42W 5880lm 80° IP20 DALI 830

Product code 18125

Zennor is an LED module light fixture that allows you to play with different power outputs and light quantities by using various lengths.

This LED module light fixture has a white frame and a black module installed inside the frame. The appropriate power supply is also located within the frame.

Illuminate your world with LED House professionals - check out our project portfolio here!

Llmf tm21 L90B10 @25°C 50.000h

54000h

Length 1197.0mm

Width 60.0mm

Height 65.0mm

In package 1pc

Casing colour white

Casing material aluminum