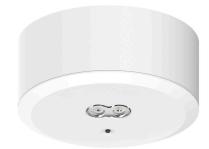

## LED security light PROLUMEN M2, 3h white round 230V 3W 240lm IP20 DALI 750

Product code 18136

The set includes two different lenses. Additionally, an IP65 enclosure is available as an accessory.

| Correlated colour temperature | nure white 5000K |
|-------------------------------|------------------|
| Luminous flux                 | 240lumens        |
| Luminaire's efficiency Im79   | 80lm/W           |
| -                             | •                |
| Warranty                      | 5 years          |
| Brand                         | PROLUMEN         |
| Supply voltage                | 230V             |
| Dimmable                      | DALI             |
| Output                        | 3W               |
| Cri                           | 70               |
| Protection class              | IP20             |
| Height                        | 62.0mm           |
| Diameter                      | 140.0mm          |
| In package                    | 1pc              |
| In box                        | 30pcs            |
| Casing colour                 | white            |
| Casing material               | polycarbonate    |
| Polishing                     | matt             |
| Shape                         | round            |
| Work environment              | indoor use       |
| Operation temperature         | 0-45°C           |
| Battery                       | LiFePO4 1500mAh  |
| Energy class                  | G A<br>G         |