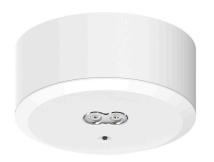

## LED security light PROLUMEN M2, 3h white round 230V 6W 450lm IP20 DALI 750

Product code 18137

The set includes two different lenses. Additionally, an IP65 enclosure is available as an accessory.

Correlated colour temperature pure white 5000K

Casing material polycarbonate

Polishing matt
Shape round
Work environment indoor use
Operation temperature 0-45°C

Battery LiFePO4 1500mAh

Energy class

Casing colour

white