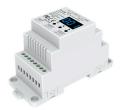

## Dimmer SKYDANCE S1-DR with 2 output channels white 720W IP20 DMX / TRIAC

Product code 18140

Skydance S1-DR is a two-channel AC Triac DMX dimmer designed for DIN-rail installation, suitable for dimming and switching single-color LED lamps, traditional incandescent lamps, and halogen lamps. The device is compatible with the standard DMX512 protocol and supports RDM bi-directional communication, enabling interaction between the DMX master and decoder. The S1-DR offers both DMX decoding mode and an independent two-channel dimming and dynamic mode, allowing flexible control even without a DMX signal. It features a digital display for DMX address configuration and the ability to choose between leading-edge and trailing-edge dimming. The minimum brightness can be adjusted between 1% and 40%, ensuring precise lighting control in various applications.

| Warranty              | 5 years         |
|-----------------------|-----------------|
| Brand                 | <b>SKYDANCE</b> |
| Dimmable              | DMX / TRIAC     |
| Output                | 720W            |
| Maximum output        | 720W            |
| Protection class      | IP20            |
| Length                | 120.0mm         |
| Width                 | 78.0mm          |
| Height                | 55.0mm          |
| In package            | lpc             |
| Casing colour         | white           |
| Casing material       | plastic         |
| Polishing             | matt            |
| Operation temperature | -30 ~ +55°C     |