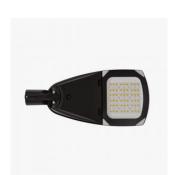

## LED street light PROLUMEN ADELA black 230V 70W 9100lm 60x140° IP66 DALI 830

Product code 18152

A street light that makes moving in urban spaces safe even in the dark of night!

It is perfect for driveways, streets, parking lots, and all other outdoor areas that need safe, affordable, and efficient lighting.

Protection classes IP66 and IK08 ensure the fixture's durability and long life in outdoor conditions. Additionally, the light is ideal for collaboration with security cameras - see the product specifications for more details.

Furthermore, the maintenance process of the light has been made exceptionally easy - allowing you to save on labor and time! This feature is ensured by the removable electric plate, which makes connecting wires during installation particularly convenient.

Lens angle 60x140°
Cri 80
Sdcm - macadam ellipses 6
Protection class IP66
Lifespan 100000h

Llmf tm21 L80B10 @25°C 100.000h

Length508.0mmWidth272.0mmHeight205.0mmCasing colourblackCasing materialaluminumPolishingmattImpact resistanceIK08