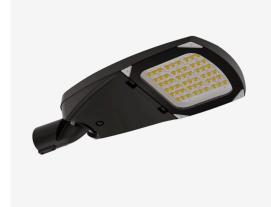

## LED street light PROLUMEN ADELA black 230V 70W 9100lm 60x140° IP66 DALI 830

Product code 18152

A street light that makes moving in urban spaces safe even in the dark of night!

It is perfect for driveways, streets, parking lots, and all other outdoor areas that need safe, affordable, and efficient lighting.

Protection classes IP66 and IK08 ensure the fixture's durability and long life in outdoor conditions. Additionally, the light is ideal for collaboration with security cameras - see the product specifications for more details.

Furthermore, the maintenance process of the light has been made exceptionally easy - allowing you to save on labor and time! This feature is ensured by the removable electric plate, which makes connecting wires during installation particularly convenient.

Lens angle 60x140°
Cri 80
Sdcm - macadam ellipses 6
Protection class IP66
Lifespan 100000h

Llmf tm21 L80B10 @25°C 100.000h

Length508.0mmWidth272.0mmHeight205.0mmCasing colourblackCasing materialaluminumPolishingmattImpact resistanceIK08