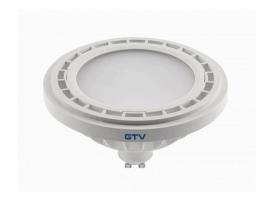

## LED bulb ES111 gray 230V 12,5W 1250lm GU10 40° IP20 840

Product code 18153

This product is a modern alternative to halogen bulbs, offering excellent light performance. It is energyefficient and provides an eye-friendly light source.

Correlated colour temperature pure white 4000K

Luminous flux 1250lumens Warranty 3 years Supply voltage 230V Output 12,5W Maximum output 12.5W 40° Lens angle Socket GU10 Cri 80 IP20 Protection class 40000h Lifespan Height 66.0mm Diameter 111.0mm Weight 95g Casing colour gray Work environment indoor use