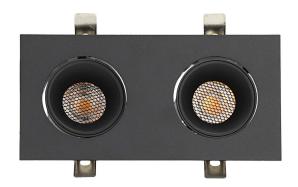

## LED downlight PROLUMEN Nantes 2x12W honeycomb black square 230V 24W 2160Im 36° IP20 TRIAC 930

Product code 18158

A recessed LED light with adjustable direction, suitable for illuminating commercial spaces and other large areas that require strong, product-enhancing lighting.

The luminaire features multiple light beams and a honeycomb filter to reduce glare.

Improve the quality of light in your everyday life and choose a top-notch lighting solution from <u>the LED</u> <u>house product range!</u>

In box 18pcs
Casing colour black
Casing material aluminum
Polishing matt
Shape square
Work environment indoor use
Operation temperature -20 ~ 40°C

Certificates CE

Energy class