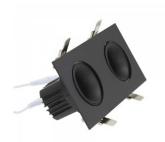

## LED downlight PROLUMEN Nantes 2x12W honeycomb black square 230V 24W 2160Im 36° IP20 TRIAC 930

Product code 18158

A recessed LED light with adjustable direction, suitable for illuminating commercial spaces and other large areas that require strong, product-enhancing lighting.

Power factor 0.90 Dimmable TRIAC 24W Output Maximum output 24W Lens angle 36° Cri 90 Sdcm - macadam ellipses 3 Protection class IP20 Lifespan 50000h Length 230.0mm Width 115.0mm Height 70.0mm Installation opening diameter 215x100mm

In box 18pcs
Casing colour black
Casing material aluminum
Polishing matt
Shape square
Work environment indoor use
Operation temperature -20 ~ 40°C

Certificates CE

Energy class