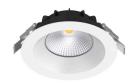

## LED downlight PROLUMEN DL326 white round 230V 6W 600lm 36° IP40 930

Product code 18166

Lifespan

**Energy class** 

Ultra-slim recessed LED downlight that provides a wide and uniform light beam. Its protected front panel makes it suitable for use even in humid environments. The fixture comes with an external driver, ensuring flicker-free illumination and compatibility with various dimming solutions. Its modern and compact design allows installation in different indoor spaces such as offices, shops, schools, hotels, and public areas. The luminaire offers an energy-efficient and long-lasting lighting solution for everyday use.

Llmf tm21 L80B10 @25°C 50.000h

50000h

Height 36.0mm Diameter 85.0mm Installation opening diameter 72mm In box 36pcs Casing colour white Casing material aluminum Polishing matt round Shape Impact resistance IK03 Work environment indoor use Certificates CE. RoHS