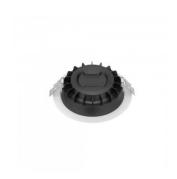

## LED downlight PROLUMEN DL326 black round 230V 6W 600lm 36° IP40 930

Product code 18167

Lifespan

Ultra-slim recessed LED downlight that provides a wide and uniform light beam. Its protected front panel makes it suitable for use even in humid environments. The fixture comes with an external driver, ensuring flicker-free illumination and compatibility with various dimming solutions. Its modern and compact design allows installation in different indoor spaces such as offices, shops, schools, hotels, and public areas. The luminaire offers an energy-efficient and long-lasting lighting solution for everyday use.

Llmf tm21 L80B10 @25°C 50.000h

50000h

Height 36.0mm Diameter 85.0mm Installation opening diameter 72mm In box 36pcs Casing colour black Casing material aluminum Polishing matt round Shape Impact resistance IK03 Work environment indoor use Certificates CE. RoHS