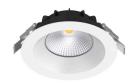

## LED downlight PROLUMEN DL326 black round 230V 6W 600lm 36° IP40 930

Product code 18167

Lifespan

Ultra-slim recessed LED downlight that provides a wide and uniform light beam. Its protected front panel makes it suitable for use even in humid environments. The fixture comes with an external driver, ensuring flicker-free illumination and compatibility with various dimming solutions. Its modern and compact design allows installation in different indoor spaces such as offices, shops, schools, hotels, and public areas. The luminaire offers an energy-efficient and long-lasting lighting solution for everyday use.

Llmf tm21 L80B10 @25°C 50.000h

50000h

Height 36.0mm Diameter 85.0mm Installation opening diameter 72mm In box 36pcs Casing colour black Casing material aluminum Polishing matt round Shape Impact resistance IK03 Work environment indoor use Certificates CE. RoHS