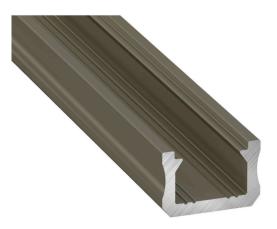

## Aluminium profile LUMINES Type X 3m inox

Product code 18171

A surface-mounted aluminum profile is a practical method for installing an LED strip effectively. With an aluminum profile, there is no risk of the LED strip shifting out of place, and the profile cover maintains uniform and cozy light distribution.

The profile is durable yet lightweight, ensuring a long lifespan and stability. Installing a surface-mounted aluminum profile is very easy.

An aluminum profile is ideal for use in many different rooms. In the kitchen, a high-power LED strip with an aluminum profile works well above the work surface. In the living room, this combination can create cozy accent lighting. High IP-rated products are perfect for bathrooms, and in retail, LED strips with aluminum profiles are ideal for highlighting products!

Trust your lighting project to the experienced team of LED House - let's bring your vision to life!

| Brand                   | <b>LUMINES</b>    |
|-------------------------|-------------------|
| Length                  | 3000.0mm          |
| Width                   | 12.0mm            |
| Height                  | 8.0mm             |
| Casing colour           | inox              |
| Casing material         | aluminum          |
| Polishing               | matt              |
| Manufacturer's homepage | <u>lumines.uk</u> |