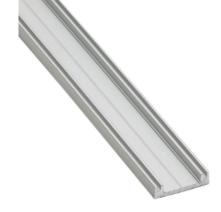

## Aluminium profile LUZ NEGRA Milano Slim 2m silvery

Product code 18178

Luz Negra Milano Slim is a sleek and elegant LED profile designed for illuminating various surfaces such as walls, furniture, and shelves. Its minimalist design allows for a seamless and stylish lighting solution that blends harmoniously with any interior. The profile is made of high-quality aluminum, providing durability and an aesthetically finished appearance.

BrandLUZ NEGRALength2000.0mmWidth16.0mmHeight4.1mmCasing colour silvery

Energy class