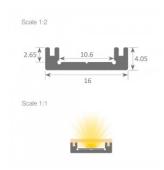

BrandLUZ NEGRALength2000.0mmWidth16.0mmHeight4.1mmCasing colour silvery

Energy class