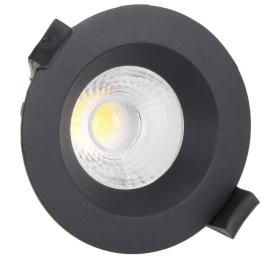

## LED downlight PROLUMEN DL103 2.5 black round 230V 5W 400lm 36° IP65 TRIAC 940

Product code 18183

Recessed LED luminaire.

The IP65 protection class means that the luminaire is protected against fine dust and low-pressure jets. Thanks to this feature, this luminaire is suitable for outdoor use and in moister environments.

From the LED House product range, you can also find this model with TRIAC technology, which allows dimming functionality. In addition, you can choose between two light temperatures: 3000K (warm white) and 4000K (daylight).