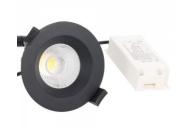

## LED downlight PROLUMEN DL103 2.5 black round 230V 5W 400lm 36° IP65 TRIAC 940

Product code 18183

Recessed LED luminaire.

The IP65 protection class means that the luminaire is protected against fine dust and low-pressure jets. Thanks to this feature, this luminaire is suitable for outdoor use and in moister environments.

400lumens Luminous flux Luminaire's efficiency Im79 80lm/W Warranty 5 years **Brand PROLUMEN** Supply voltage 230V Power factor 0.90 Dimmable **TRIAC** Output 5W Maximum output 5W Lens angle 36° Cri 90 Sdcm - macadam ellipses 3

Protection class

Lifespan

**Energy class** 

Llmf tm21 L80B50 @25°C 50.000h

IP65

50000h

Height 40.0mm Diameter 80.0mm Installation opening diameter 67mm In package 1pc In box 50pcs Casing colour black Casing material aluminum Polishing matt Shape round Work environment indoor use -20° - +45°°C Operation temperature Certificates CE, RoHS Eprel 2305172