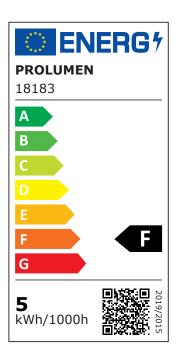

400lumens Luminous flux Luminaire's efficiency Im79 80lm/W Warranty 5 years **Brand PROLUMEN** Supply voltage 230V Power factor 0.90 Dimmable **TRIAC** Output 5W Maximum output 5W Lens angle 36° Cri 90 Sdcm - macadam ellipses 3

Protection class

Lifespan

**Energy class** 

Llmf tm21 L80B50 @25°C 50.000h

IP65

50000h

Height 40.0mm Diameter 80.0mm Installation opening diameter 67mm In package 1pc In box 50pcs Casing colour black Casing material aluminum Polishing matt Shape round Work environment indoor use -20° - +45°°C Operation temperature Certificates CE, RoHS Eprel 2305172