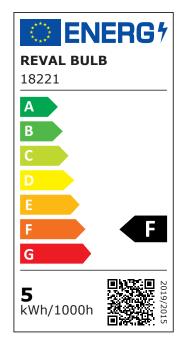

Correlated colour temperature pure white 4000K

Luminous flux480lumensLuminaire's efficiency Im79100lm/WWarranty5 yearsBrandREVAL BULB

24V Supply voltage Output 4.8W 4.8W Maximum output Pcb cu 30z 180° Lens angle 90 Sdcm - macadam ellipses Protection class IP20 Lifespan 50000h

Llmf tm21 L80B10 @25°C 50.000h

Length 1000.0mm Width 3.0mm Height 1.5mm Minimum length 20.0mm Work environment indoor use -20° - +45°C Operation temperature Certificates UL, CE **Eprel** 2314700

Energy class