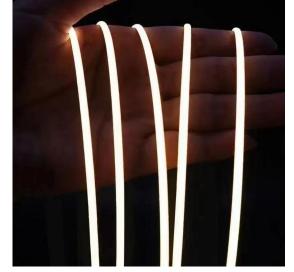

## LED strip REVAL BULB COB 400LED Slim 1m 24V 4.8W 480lm 180° IP20 940

Product code 18221

Slim REVAL BULB LED strip, which is easy to install even for first-time users!

The strip has a self-adhesive back, which makes installation particularly convenient.

This LED strip, with an IP20 protection class, is suitable for creating a cozy atmosphere in dry indoor spaces.

Improve the quality of light in your everyday life and choose a top-notch lighting solution from the LED house product range!