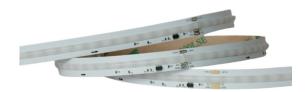

## LED strip REVAL BULB Digital COB 360LED 1m WS2811F 24V 21W 1500lm 180° IP20 930

Product code 18222

REVAL BULB LED strip, which is easy to install even for first-time users!

The strip has a self-adhesive back, which makes installation particularly convenient.

This LED strip, with an IP20 protection class, is suitable for creating a cozy atmosphere in dry indoor spaces.

Improve the quality of light in your everyday life and choose a top-notch lighting solution from the LED house product range!