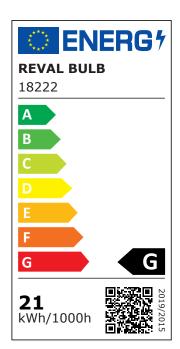

Llmf tm21 L80B10 @25°C 50.000h

Length1000.0mmWidth12.0mmHeight2.2mmMinimum length50.0mmWork environmentindoor useOperation temperature-20° - +45°C

Certificates CE
Eprel 2319261
Energy class