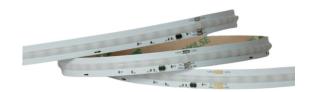

## LED strip REVAL BULB Digital COB 360LED 1m WS2811F 24V 21W 1600lm 180° IP20 940

Product code 18223

REVAL BULB LED strip, which is easy to install even for first-time users!

The strip has a self-adhesive back, which makes installation particularly convenient.

This LED strip, with an IP20 protection class, is suitable for creating a cozy atmosphere in dry indoor spaces.

Improve the quality of light in your everyday life and choose a top-notch lighting solution from the LED house product range!