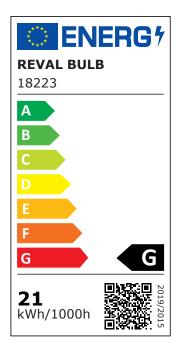

Llmf tm21 L80B10 @25°C 50.000h

Length1000.0mmWidth12.0mmHeight2.2mmMinimum length50.0mmWork environmentindoor useOperation temperature-20° - +45°C

Certificates CE
Eprel 2319262
Energy class