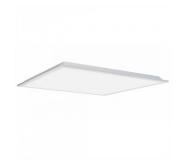

## LED module luminaire ECO 600x600 UGR<19 Backlit h35 white 230V 25W 5000lm 90° IP20 840

Product code 18230

Budget friendly modular luminaire, ideal for spaces such as offices and corridors.

The ceiling panel luminaire stands out due to its low UGR value, long lifespan, and adaptable installation and maintenance methods.

The driver of this luminaire is external - this feature simplifies installation and maintenance by allowing easier access.

The luminaire is designed to be as eye-friendly as possible. In addition to a high UGR value, the Backlit panel is flicker-free. The high lumen output ensures that surfaces are covered with quality and sufficient light.