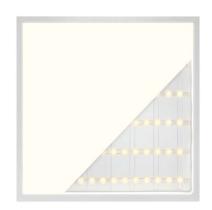

## LED module luminaire ECO 600x600 UGR<19 Backlit h35 white 230V 25W 5000lm 90° IP20 840

Product code 18230

Budget friendly modular luminaire, ideal for spaces such as offices and corridors.

The ceiling panel luminaire stands out due to its low UGR value, long lifespan, and adaptable installation and maintenance methods.

The driver of this luminaire is external - this feature simplifies installation and maintenance by allowing easier access.

The luminaire is designed to be as eye-friendly as possible. In addition to a high UGR value, the Backlit panel is flicker-free. The high lumen output ensures that surfaces are covered with quality and sufficient light.