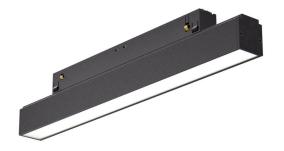

## LED track light PROLUMEN Vernon black 48V 10W 600lm 100° IP20 DALI 930

Product code 18237

Magnet-based LED track light with an elegant matte black design!

This IP20-rated luminaire is an ideal choice for home or office environments. With a CRI90 rating, the LED luminaire is capable of presenting colors naturally, contributing to the overall atmosphere and feel of the room.

Integrated DALI Dim technology allows the luminaire brightness to be adjusted as needed. The light temperature ranges from warm white to cool white (2700K to 5700K).

With proper use, the luminaire is energy-efficient, environmentally friendly, and has a very long lifespan (50,000 hours).

Supply voltage 48V Power factor 0.90 Dimmable DALI Output 10W Maximum output 10W 100° Lens angle Cri 90 Sdcm - macadam ellipses 3 En62471 RG0 Protection class IP20 Lifespan 50000h Length 246.0mm Width 22.0mm Height 25.5mm In package 1pc In box 54pcs black Casing colour Casing material aluminum Polishing matt Work environment indoor use Certificates