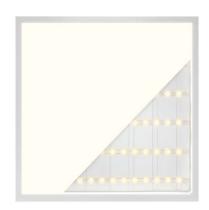

## LED module luminaire ECO 600x600 Backlit UGR<22 white 230V 36W 4320lm 120° IP40 840

Product code 18238

Budget friendly modular luminaire, ideal for spaces such as offices and corridors.

The ceiling panel luminaire stands out due to its low UGR value, long lifespan, and adaptable installation and maintenance methods.

The driver of this luminaire is external - this feature simplifies installation and maintenance by allowing easier access.

The luminaire is designed to be as eye-friendly as possible. In addition to a high UGR value, the Backlit panel is flicker-free. The high lumen output ensures that surfaces are covered with quality and sufficient light.