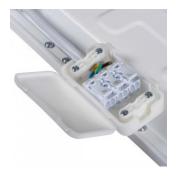

The driver of this luminaire is external - this feature simplifies installation and maintenance by allowing easier access.

The luminaire is designed to be as eye-friendly as possible. In addition to a high UGR value, the Backlit panel is flicker-free. The high lumen output ensures that surfaces are covered with quality and sufficient light.

Source of light SAMSUNG LED

Power supply **LIFUD Brand** ECO Supply voltage 230V Power factor 0.90 Output 36W Lens angle 120° Cri 80 Ugr 22 Sdcm - macadam ellipses 6 Protection class IP40 Lifespan 50000h Length 595.0mm Width 595.0mm Height 25.0mm In package 1pc In box 6pcs Casing colour white Casing material aluminum Polishing matt Work environment indoor use