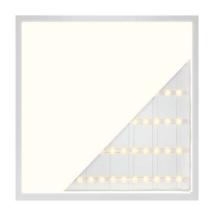

## LED module luminaire ECO 600x600 UGR<19 Backlit h25 white 230V 36W 4320lm 120° IP40 840

Product code 18238

Budget friendly modular luminaire, ideal for spaces such as offices and corridors.

The ceiling panel luminaire stands out due to its low UGR value, long lifespan, and adaptable installation and maintenance methods.

The driver of this luminaire is external - this feature simplifies installation and maintenance by allowing easier access.

The luminaire is designed to be as eye-friendly as possible. In addition to a high UGR value, the Backlit panel is flicker-free. The high lumen output ensures that surfaces are covered with quality and sufficient light.