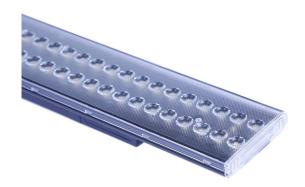

## LED track light PROLUMEN Tamara 600 black 230V 20W 3200lm 90° IP20 830

Product code 18244

PROLUMEN Tamara linear track light for stores, reception halls, and other spaces requiring high-quality lighting solutions.

Correlated colour temperature warm white 3000K

Luminous flux 3200lumens Luminaire's efficiency Im79 160lm/W Warranty 5 years **Brand PROLUMEN** Supply voltage 230V Output 20W Maximum output 20W Lens angle 90° Cri 80 Protection class IP20 50000h Lifespan Length 600.0mm Width 60.0mm Height 10.0mm In package 1pc In box 10pcs Casing colour black Polishing matt Work environment indoor use