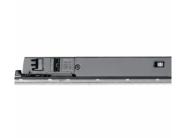

## LED track light PROLUMEN Tamara 600 black 230V 20W 3200lm 90° IP20 830

Product code 18244

PROLUMEN Tamara linear track light for stores, reception halls, and other spaces requiring high-quality lighting solutions.

Correlated colour temperature warm white 3000K

Luminous flux 3200lumens Luminaire's efficiency Im79 160lm/W Warranty 5 years **Brand PROLUMEN** Supply voltage 230V Output 20W Maximum output 20W Lens angle 90° Cri 80 Protection class IP20 50000h Lifespan Length 600.0mm Width 60.0mm Height 10.0mm In package 1pc In box 10pcs Casing colour black Polishing matt Work environment indoor use