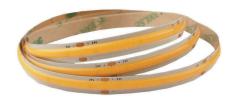

## LED strip REVAL BULB COB 1m 24V 10W 970lm 180° IP20 927

Product code 18256

The LEDs are indistinguishable, the light is a continuous line - No direct need for a profile cover!

This IP20 rated <u>LED strip</u> is perfect for creating a cozy atmosphere in dry indoor spaces.

The total roll is 5 meters, which we can cut according to the customer's needs.

Feel confident in our products as we sell hundreds of meters of LED strips every day! Send us an inquiry, and we'll make you an offer!

Llmf tm21 L80B10 @25°C 50.000h

Length 1000.0mm

Width 10.0mm

Height 2.5mm

Minimum length 50.0mm

Work environment indoor use

Operation temperature -20 ~ 45°C

Certificates CE Eprel <u>2367152</u>