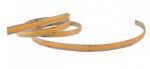

## LED strip REVAL BULB COB 1m 24V 10W 970lm 180° IP20 927

Product code 18256

The LEDs are indistinguishable, the light is a continuous line - No direct need for a profile cover!

This IP20 rated <u>LED strip</u> is perfect for creating a cozy atmosphere in dry indoor spaces.

The LED strip has a very high color rendering quality (CRI90), ensuring the light beam does not distort the true colors in the room.

Easy to install even for first-time users!

The specified price is per meter of the strip.

The total roll is 5 meters, which we can cut according to the customer's needs.

Feel confident in our products as we sell hundreds of meters of LED strips every day! Send us an inquiry, and we'll make you an offer!