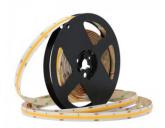

## LED strip REVAL BULB COB 1m 24V 10W 970lm 180° IP20 927

Product code 18256

The LEDs are indistinguishable, the light is a continuous line - No direct need for a profile cover!

This IP20 rated <u>LED strip</u> is perfect for creating a cozy atmosphere in dry indoor spaces.

The LED strip has a very high color rendering quality (CRI90), ensuring the light beam does not distort the true colors in the room.

Easy to install even for first-time users!

The specified price is per meter of the strip.

The total roll is 5 meters, which we can cut according to the customer's needs.

Feel confident in our products as we sell hundreds of meters of LED strips every day! Send us an inquiry, and we'll make you an offer!