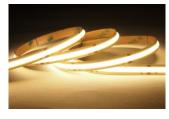

## LED strip REVAL BULB COB 1m 24V 10W 970lm 180° IP20 927

Product code 18256

The LEDs are indistinguishable, the light is a continuous line - No direct need for a profile cover!

This IP20 rated <u>LED strip</u> is perfect for creating a cozy atmosphere in dry indoor spaces.

The LED strip has a very high color rendering quality (CRI90), ensuring the light beam does not distort the true colors in the room.

Easy to install even for first-time users!

The specified price is per meter of the strip.