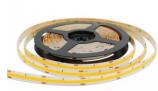

## LED strip REVAL BULB COB 1m 24V 10W 970lm 180° IP20 927

Product code 18256

The LEDs are indistinguishable, the light is a continuous line - No direct need for a profile cover!

This IP20 rated <u>LED strip</u> is perfect for creating a cozy atmosphere in dry indoor spaces.

The LED strip has a very high color rendering quality (CRI90), ensuring the light beam does not distort the true colors in the room.

Easy to install even for first-time users!

The specified price is per meter of the strip.

The total roll is 5 meters, which we can cut according to the customer's needs.

Feel confident in our products as we sell hundreds of meters of LED strips every day! Send us an inquiry, and we'll make you an offer!