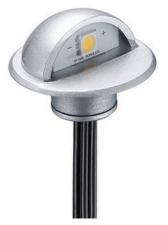

## LED Terrace lighting REVAL BULB Agen silvery round 12V 0.4W 10lm 90° IP65 830

Product code 18259

Recessed terrace light for outdoor use. Adds a cozy atmosphere to your home garden and is especially suitable for terraces as mood lighting.

This terrace light can be installed both on the floor and on the wall. The IP67 protection class ensures that the light withstands various weather conditions, maintaining its long lifespan.

You can find the necessary power supply in the LED House product range.

Supply voltage 12V Power factor 0.90 Output 0.4W Maximum output 0.4W Lens angle 90° 80 Sdcm - macadam ellipses 6 IP65 Protection class Lifespan 25000h

Llmf tm21 L70B50 @25°C 50.000h

Height 36.5mm Diameter 35.0mm Installation opening diameter 20mm In package 1pc In box 100pcs Casing colour silvery Casing material aluminum Shape round Work environment outdoor use