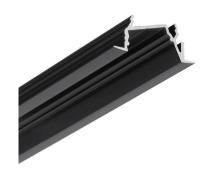

## **Aluminium profile TOPMET DIAGONAL14 black**

Product code 18266

Aluminum profile is an excellent way to create an aesthetic and practical lighting solution for areas that would otherwise remain in shadow.

Corner-mounted aluminum profile is ideal for accent lighting in the kitchen, in kitchen cabinets or above countertops, for illuminating shelves and drawers in wardrobes, for mood lighting in the living room instead of traditional moldings, for highlighting decorative items and books on shelves, for lighting stair treads in corridors, and many other different places.

Brand TOPMET

Casing colour black

Casing material aluminum