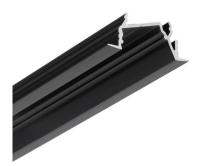

## Aluminium profile TOPMET DIAGONAL14 2m black

Product code 18266

Aluminum profile is an excellent way to create an aesthetic and practical lighting solution for areas that would otherwise remain in shadow.

BrandTOPMETLength2000.0mmCasing colourblackCasing materialaluminum

Energy class