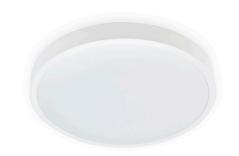

## Dome light Zoe with motion sensor white round 230V 19W 1284lm 115 $^{\circ}$ IP44 840

Product code 18271

Modern designed LED ceiling light for both indoor and outdoor use.

The luminaire is surface-mountable, suitable for both walls and ceilings. As the base and cover of the luminaire are separable, maintenance and installation are made exceptionally easy! The luminaire adds daylight (4000K) to the room.