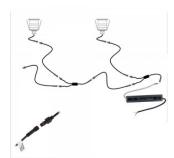

This terrace light can be installed both on the floor and on the wall. The IP67 protection class ensures that the light withstands various weather conditions, maintaining its long lifespan.

You can find the necessary power supply in the LED House product range.