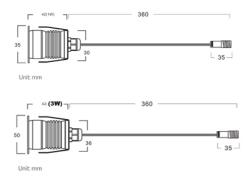

Supply voltage 12V Output 3W Maximum output 3W Lens angle 30° Cri 80 Sdcm - macadam ellipses 6 Protection class IP67 25000h Lifespan Height 42.0mm Diameter 50.0mm Installation opening diameter 36mm In package 1pc In box 180pcs Casing colour white Casing material aluminum Shape round Work environment outdoor use Operation temperature -25 ~ +45°C